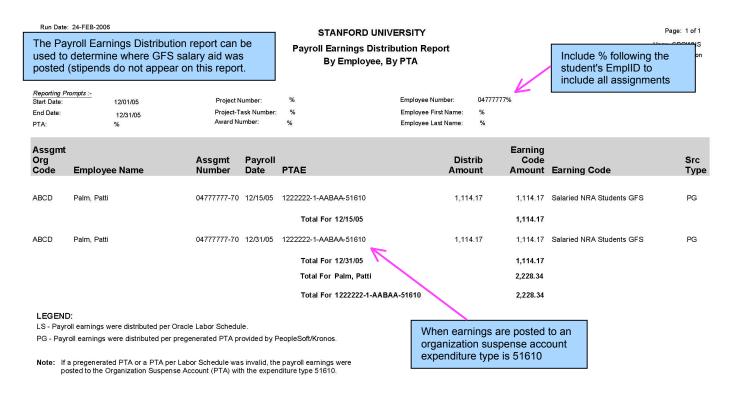

### 3. What if support that I expected to see is not appearing on my expenditure reports?

- a. You may want to run the ReportMart1 GFS Aid Sum by Money Source report and verify the status of the entry.
- b. For salary support, you can run the ReportMart3 <u>FIN\_LABOR\_170\_Earnings Dist PTA</u> for a student to see if his/her salary posted to an Organization Suspense Account.